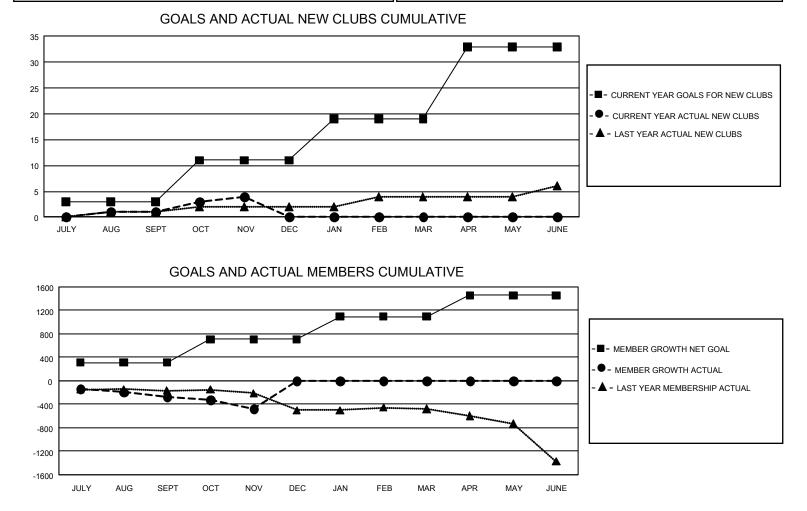

## GAT MONTHLY MEMBERSHIP PROGRESS REPORT Results

GMT Constitutional Area 1, Group I

REPORT DOES NOT INCLUDE CLUBS IN UNDISTRICTED AREAS.

| Clubs         |               |             |               | Members               |                        |                         |                                                    |  |
|---------------|---------------|-------------|---------------|-----------------------|------------------------|-------------------------|----------------------------------------------------|--|
|               | RESULTS FOR   | R 2020-2021 |               | RESULTS FOR 2020-2021 |                        |                         |                                                    |  |
| QUARTER       | NEW CLUB GOAL | NEW CLUBS   | DROPPED CLUBS | QUARTER MEM           | BER GROWTH NET<br>GOAL | MEMBER GROWTH<br>ACTUAL | DROPPED<br>MEMBERS ACTUAL<br>(including transfers) |  |
| JULY/AUG/SEPT | - 9           | 1           | 7             | JULY/AUG/SEPT         | 311                    | 420                     | 637                                                |  |
| OCT/NOV/DEC   | 24            | 3           | 3             | OCT/NOV/DEC           | 398                    | 368                     | 542                                                |  |
| JAN/FEB/MAR   | 24            | 0           | 0             | JAN/FEB/MAR           | 388                    | 0                       | 0                                                  |  |
| APR/MAY/JUNE  | 42            | 0           | 0             | APR/MAY/JUNE          | 362                    | 0                       | 0                                                  |  |